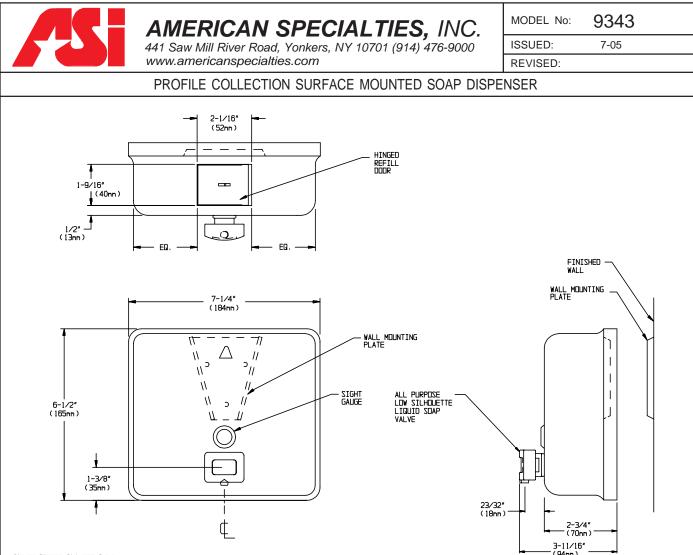

## **SPECIFICATION**

Profile Collection Surface Mounted Soap Dispenser shall have a capacity of 48 fluid oz. (1.4 liter) of liquid or lotion soaps, synthetic detergents and antibacterial soaps containing PCMX and/or Triclosan. Dispenser shall be fabricated of alloy 18-8 stainless steel, Type 304, 20 gauge. All exposed surfaces shall be N<sup> $\circ$ </sup> 4 satin finish. Valve shall be constructed of a plastic valve body and push button with stainless steel and plastic internal parts. Valve operation shall comply with ADA Accessibility Guidelines by requiring no more than 5 lbs<sub>f</sub> (22.2 Newtons) pressure to actuate and require no grasping or twisting by operator. A tamper resistant sight gauge shall be provided. Unit shall have a hinged stainless steel refill door on top which is opened with special key provided.

## INSTALLATION

Unit is surface mounted to wall or partition by means of a wall mounting plate and screws. Unit is secured to mounting plate and locked in place by means of a locking screw installed through tamper resistant refill door. For maximum usability and compliance with ADA Accessibility Guidelines, unit should be installed so that valve is 54" (1372mm) max. above finished floor (AFF) when clear floor side reach access is provided or 48" (1219mm) max. AFF if clear floor forward reach access is provided or 46" (1168mm) max. AFF if side reach over an obstruction only is provided (ie: vanity). Recommended installation for general utility is 42" (1066 mm) AFF or 6" (152mm) minimum above wash basin.

## **OPERATION**

Soap is manually dispensed by depressing push button. Unit is refilled through hinged door at top requiring special key (supplied) to open. Soap tank will continue to feed properly until empty. Tank supply is replenished manually on cycle determined by maintenance needs.