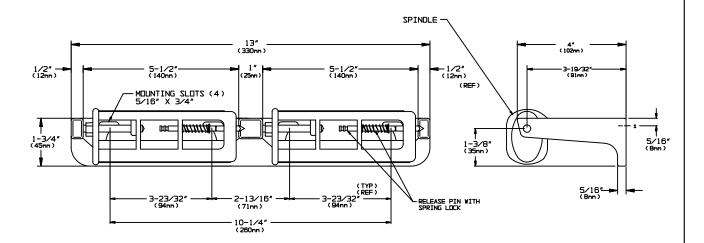

# SPECIFICATION

Surface Mounted Double Roll Toilet Tissue Holder with theft resistant free-delivery spindle shall hold and dispense all standard core roll tissue, up to 6" (152 mm) in diameter and be fabricated of Cast Aluminum with a satin matte silver-gray finish. The spindle shall be fabricated of impact resistant, ABS thermoplastic and be tamper resistant with a concealed release mechanism. Spindle shall rotate freely and have no limit stop. Roll core shall not be removable until tissue is exhausted.

### INSTALLATION

Unit is surface mounted on wall or partition using  $N^{\circ}$  10 self tapping screws (by others). For compliance with ADA Accessibility Guidelines, unit should be installed so that tissue roll centerline is between 44" (1118mm) maximum above finished floor (AFF) and 19" (483mm) minimum AFF.

#### **OPERATION**

Spindles revolve freely. Roll core prevents access to release pin and cannot be removed from spindle until exhausted. Unit is replenished by releasing a concealed pin which in turn releases a spring lock mechanism on spindle.